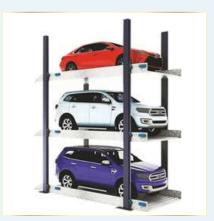

#### SH-DPS-02

- Parks 3 cars in Space for 1
- 4 Point Lifting
- Manual key switch operation
- features: Anti-fall Lock, Sensor, Limit Switch
- Suitable for indoor and outdoor installation

#### SH-DPS-03

- Parks 3 cars in Space for 1
- Manual Key switch operation
- Cost-effective solution
- Hydraulic Operation
- Suitable for Indoor Installation
- Features: Anti-fall Lock, Sensor, Limit Switch