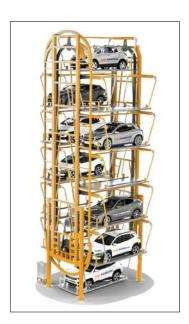

### **TOWER PARKING SYSTEM**

### SH-TPS-01

- Parks Up to 70 cars in the footprint of 3 cars
- Can be installed as a standalone structure or integrated into a structure
- Unlimited design configurations
- Fully Automatic Operation
- Can be designed for SUV's and Sedans or both