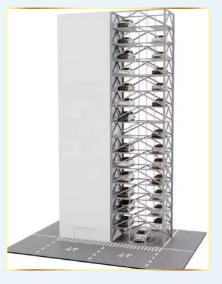

### **TOWER PARKING SYSTEM**

### SH-TPS-02

- Effective space utilization
- Empty slots required
- Cost-effective solution
- No Parking Attendant required
- Fully Automatic Operation
- Can be designed for SUV's and Sedans or both