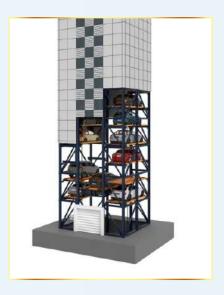

### **TOWER PARKING SYSTEM**

### SH-TPS-01

- Parks Up to 70 cars in the footprint of 3 cars
- Can be installed as a standalone structure or integrated into a structure
- Unlimited design configurations
- Fully Automatic Operation
- Can be designed for SUV's and Sedans or both