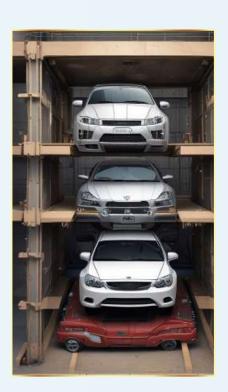

#### SH-DPS-03

- Parks 3 cars in Space for 1
- Manual Key switch operation
- Cost-effective solution
- Hydraulic Operation
- Suitable for Indoor Installation
- Features: Anti-fall Lock, Sensor, Limit Switch