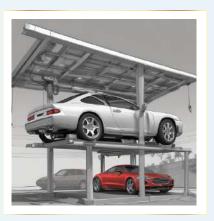

### SH-DPS-01

- Exactly doubles your parking space
- Hydraulic Lifting
- Customizable for all car sizes
- Anti-fall locking system
- Key switch manual operation