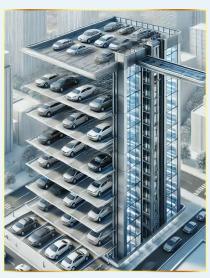

### **TOWER PARKING SYSTEM**

#### SH-TPS-03

- Up to 85% of space is used for parking vehicles
- No Empty slots required
- Efficient use of valuable space
- Reduced retrieval time
- Can be Customized as per requirement
- Fully Automatic Operation
- Can be designed for SUV's and Sedans or both