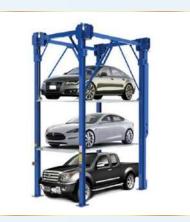

### **PUZZLE PARKING SYSTEM**

### SH-PPS-01

- Suitable for 2-7 levels
- Can be designed as per space availability
- Can be Installed outdoor as well as indoor
- Fully Automatic Operation
- Features: Anti-fall Lock, Sensor, Limit Switch, Sensor, Light and sound