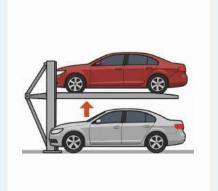

## **DEPENDENT PARKING SYSTEM**

### SH-DPS-01

- Exactly doubles your parking space
- Hydraulic Lifting
- Customizable for all car sizes
- Anti-fall locking system
- Key switch manual operation