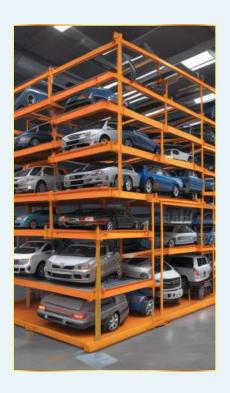

### SH-TPS-01

- Parks Up to 70 cars in the footprint of 3 cars
- Can be installed as a standalone structure or integrated into a structure
- Unlimited design configurations
- Fully Automatic Operation
- Can be designed for SUV's and Sedans or both

### SH-TPS-02

- Effective space utilization
- Empty slots required
- Cost-effective solution
- No Parking Attendant required
- Fully Automatic Operation
- Can be designed for SUV's and Sedans or both

#### SH-TPS-03

- Up to 85% of space is used for parking vehicles
- No Empty slots required
- Efficient use of valuable space
- Reduced retrieval time
- Can be Customized as per requirement
- Fully Automatic Operation
- Can be designed for SUV's and Sedans or both